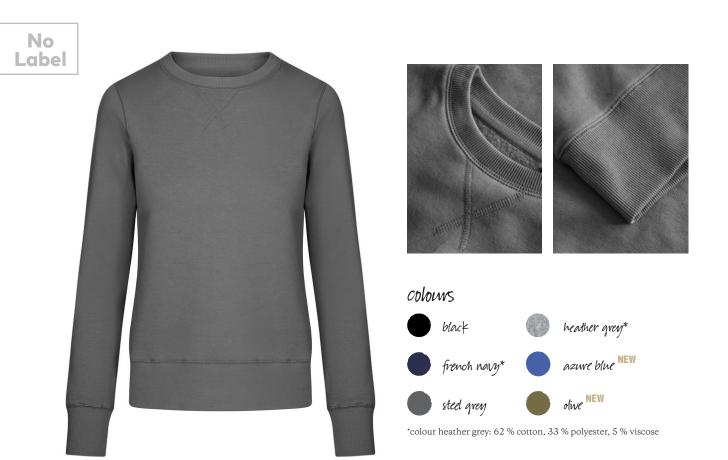

## $1790 \,|\, XS \boxtimes XL \,|\, 280 \, g/m^2 \,|\, 70 ~\%$ cotton, 30 % polyester

Unique molton blend sweatshirt with brushed inside, flatlock seams and elastane cuffs, sleeves and hem, made from long staple combed cotton and polyester. The particularly smooth surface and flowing fabric give the sweatshirt a unique, elastic and silky finish. The sweatshirt has a slim fit.

Sizes and weights +/ $\boxtimes$  %. Subject to amendmen